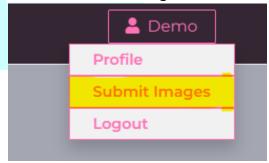

**Step 6 - after logging in**, clicks on **Username\*** button located at the top left corner. And select "**Submit Image**" button

Demo\* here is **Username** Or use Upload Images button in your profile to Upload Image