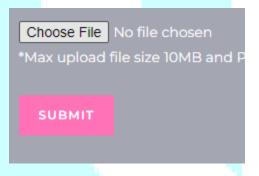

Step 7 - Enter your provided Username, Email, and Image description as per your chosen plan, Upload Image and Once Uploaded click on Submit

**Step 8 - Once we receive your image**, we will transform it and send it back to your provided email address. (Please have Patience it may take few Hours)